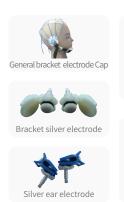

er operation used to prevent interference from AC
- Built-in impedance testing function to check electrodes wear situation
- High accuracy EEG with 24 bit precision
- Support EDF/TXT formats
- Ergonomically designed single shielded cup/clip electrodes with DIN interface
- Expandable PSG recording: EOG, Air Flow, Snoring, ECG, Spo2, thoracic and abdominal respiration, synchronized EEG examination together with PSG enabling for more sophisticated clinical applications
- Optional Acoustic & Visual stimulator for ERP examination to check patient's recognition situation, including P300, MMN, CNV and P50 etc
- Optional HD infra-red camera enabling simultaneous acquisition, editing, and rapid display of video signals and EEG signals

## **EEG System configuration**

#### » Various EEG Electrode





Single cup electrode cable







#### » PSG Electrode













### » Optional configuration











# **Clinical application**

- Discrimination between cerebral organic pathologies and functional disorders
- Diagnosis of diverse cerebral ailments
- Localization assessment of intracranial lesions
- Evaluation of therapeutic effectiveness and prognostication for diseases
- Assessment of disease progression and cerebral functional status
- Utilization cerebral injuries and epileptic manifestations

## For more, please contact us:

Diagnostic: EEG, EMG

Surgical monitoring: Cynapse IONM, Smart IONM

**Rehabilitation:** Biofeedback system, Micro-current stimulator, Surface EMG system

TEL: 0086-18821165979 E-MAIL: export@cnnation.com WEB:www.shnccmedical.com ADD: No. 68 Nansha Road