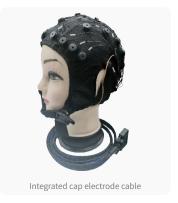

rence from AC
- Built-in impedance testing function to check electrodes wear situation
- High accuracy EEG with 24 bit precision
- Support EDF/TXT formats
- Ergonomically designed single shielded cup/clip electrodes with DIN interface
- Expandable PSG recording: EOG, Air Flow, Snoring, ECG, Spo2, thoracic and abdominal respiration, synchronized EEG examination together with PSG enabling for more sophisticated clinical applications
- Optional Acoustic & Visual stimulator for ERP examination to check patient's recognition situation, including P300, MMN, CNV and P50 etc
- Optional HD infra-red camera enabling simultaneous acquisition, editing, and rapid display of video signals and EEG signals

## **EEG System configuration**

#### » Various EEG Electrode





Single cup electrode cable







#### » PSG Electrode













### » Optional configuration











# **Clinical application**

- Discrimination between cerebral organic pathologies and functional disorders
- Diagnosis of diverse cerebral ailments
- Localization assessment of intracranial lesions
- Evaluation of therapeutic effectiveness and prognostication for diseases
- Assessment of disease progression and cerebral functional status
- Utilization cerebral injuries and epileptic manifestations

## For more, please contact us:

Diagnostic: EEG, EMG

Surgical monitoring: Cynapse IONM, Smart IONM

**Rehabilitation:** Biofeedback system, Micro-current stimulator, Surface EMG system

TEL: 0086-18821165979 E-MAIL: export@cnnation.com WEB:www.shnccmedical.com ADD: No. 68 Nansha Road, MinHang District, Shanghai, 200245