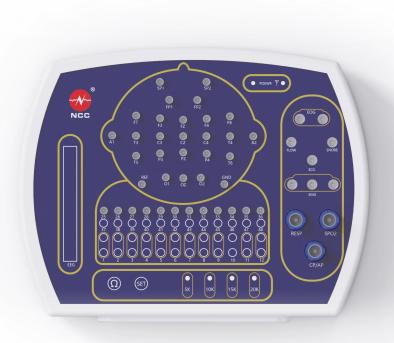

## **EEG System configuration**

## **Key features**

- 24/36/48/60/72 channels available
- Fiber optical transmission and DC battery power operation used to prevent interference from AC
- Built-in impedance testing function to check electrodes wear situation
- High accuracy EEG with 24 bit precision
- Support EDF/TXT formats
- Ergonomically designed single shielded cup/clip electrodes with DIN interface
- Expandable PSG recording: EOG, Air Flow, Snoring, ECG, Spo2, thoracic and abdominal respiration, synchronized EEG examination together with PSG enabling for more sophisticated clinical applications
- Optional Acoustic & Visual stimulator for ERP examination to check patient's recognition situation, including P300, MMN, CNV and P50 etc
- Optional HD infra-red camera enabling simultaneous acquisition, editing, and rapid display of video signals and EEG signals